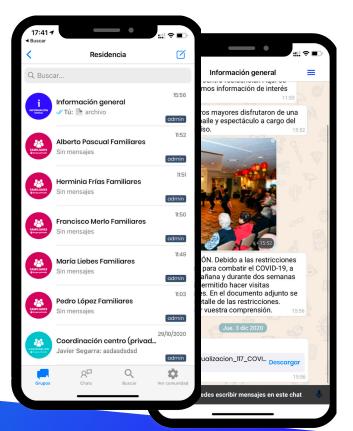

#### **COMMUNICATION SPACE**

Safe and exclusive space for people to communicate with their families or between professionals at the center. It can be accessed with the App or from the Web.

#### **2** EASY MANAGEMENT

1

The community administrator person can create new channels, groups, chats in one click. You can add or remove users within the community.

#### **3** INFORMATION PER RESIDENT

Create private groups for the individual communication of each resident, where the people of the center and all their relatives are. You can set them to be one-way or twoway.

#### **4** INTERNAL COORDINATION

The solution also allows you internal coordination. Create private groups to coordinate with caregivers and other center staff. Private conversations can also be held.